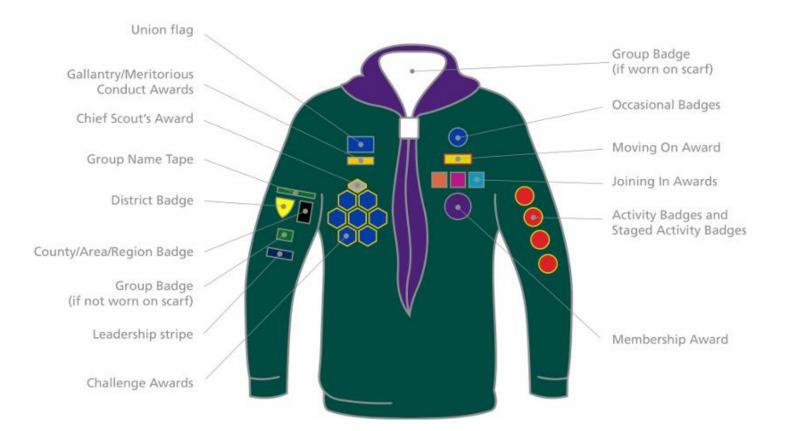

Group scarf, woggle and badges are presented on investiture, usually 4 weeks after joining or moving up to the next section.