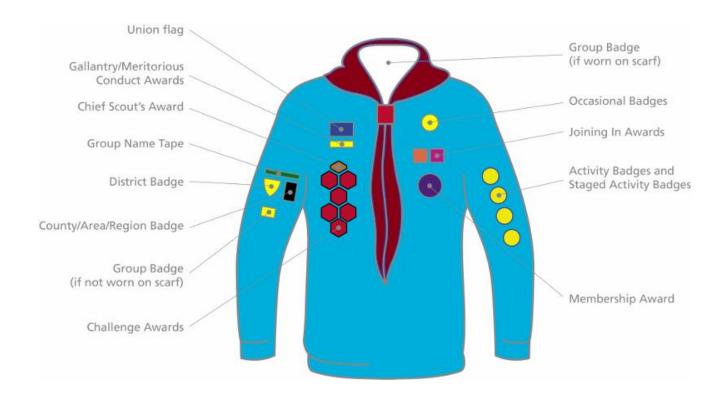

## **Uniform**

The Scout movement is a Uniformed Organisation and the following are the details for the Beaver section:

Turquoise polo shirt

Turquoise crew neck sweatshirt

Navy blue activity trousers / black school trousers

Black school shoes

Group Knecker (Scarf provided by the Group)

Woggle in Lodge colour (provided by the Group)

Uniforms are available to buy from most school uniform stockists – Delta Wool Shop in Farington, Chorley Scout Shop and on line at www.scouts.org.uk. We also offer a recycled uniform shop, so please ask a Leader for details.

Group Knecker (scarf), woggle and badges are presented on investiture, usually 4 weeks after joining or moving up to the next section.